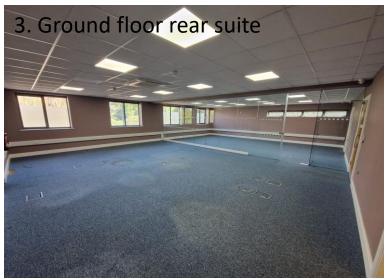

The development further benefits communal kitchen and w/c facilities.

On site car parking available. For one vehicle.

Ground floor rear suite - Referring to the photo on page 2 number 4 ground floor rear suite there are a further two rooms of similar size.

#### **ACCOMMODATION**

| Suite          | Size                        | Rent pa<br>inclusive*<br>plus VAT |
|----------------|-----------------------------|-----------------------------------|
| 1              | 181 sq. ft.<br>16.8 sq. m.  | £5,430                            |
| 2              | 213 sq. ft.<br>19.8 sq. m.  | £6,750                            |
| 3              | 142 sq. ft.<br>13.1 sq. m.  | £4,260                            |
| 4              | 102 sq. ft<br>9.5 sq. m     | £3,900                            |
| 5              | 161 sq. ft.<br>15 sq. m.    | £5,130                            |
| 6              | 220 sq. ft.<br>20.4 sq. m.  | £6,900                            |
| 7              | 307 sq. ft<br>28.5 sq. m    | NOW LET                           |
| Office B<br>GF | 186 sq. ft.<br>17.3 sq. m.  | £5,604                            |
| Ground rear GF | 1,404 sq. ft.<br>130 sq. m. | £25,416                           |