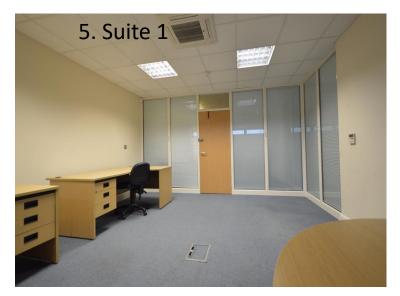

#### **ACCOMMODATION**

| Suite          | Size                        | Rent pa<br>inclusive*<br>plus VAT |
|----------------|-----------------------------|-----------------------------------|
| 1              | 181 sq. ft.<br>16.8 sq. m.  | £5,430                            |
| 2              | 213 sq. ft.<br>19.8 sq. m.  | £6,750                            |
| 3              | 142 sq. ft.<br>13.1 sq. m.  | £4,260                            |
| 4              | 102 sq. ft<br>9.5 sq. m     | £3,900                            |
| 5              | 161 sq. ft.<br>15 sq. m.    | £5,130                            |
| 6              | 220 sq. ft.<br>20.4 sq. m.  | £6,900                            |
| 7              | 307 sq. ft<br>28.5 sq. m    | NOW LET                           |
| Office B<br>GF | 186 sq. ft.<br>17.3 sq. m.  | £5,604                            |
| Ground rear GF | 1,404 sq. ft.<br>130 sq. m. | £25,416                           |