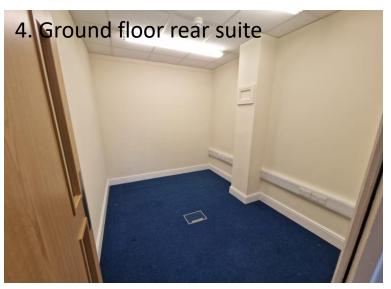

The development further benefits communal kitchen and w/c facilities.

On site car parking available. For one vehicle.

Ground floor rear suite - Referring to the photo on page 2 number 4 ground floor rear suite there are a further two rooms of similar size.

#### **ACCOMMODATION**

| Suite          | Size                        | Rent pa<br>inclusive*<br>plus VAT |
|----------------|-----------------------------|-----------------------------------|
| 1              | 181 sq. ft.<br>16.8 sq. m.  | £5,430                            |
| 2              | 213 sq. ft.<br>19.8 sq. m.  | £6,750                            |
| 3              | 142 sq. ft.<br>13.1 sq. m.  | £4,260                            |
| 4              | 102 sq. ft<br>9.5 sq. m     | £3,900                            |
| 5              | 161 sq. ft.<br>15 sq. m.    | £5,130                            |
| 6              | 220 sq. ft.<br>20.4 sq. m.  | £6,900                            |
| 7              | 307 sq. ft<br>28.5 sq. m    | NOW LET                           |
| Office B<br>GF | 186 sq. ft.<br>17.3 sq. m.  | £5,604                            |
| Ground rear GF | 1,404 sq. ft.<br>130 sq. m. | £25,416                           |