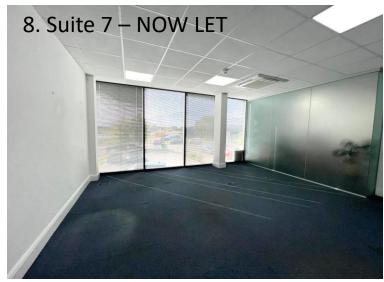

#### **ACCOMMODATION**

| Suite          | Size                        | Rent pa<br>inclusive*<br>plus VAT |
|----------------|-----------------------------|-----------------------------------|
| 1              | 181 sq. ft.<br>16.8 sq. m.  | £5,430                            |
| 2              | 213 sq. ft.<br>19.8 sq. m.  | £6,750                            |
| 3              | 142 sq. ft.<br>13.1 sq. m.  | £4,260                            |
| 4              | 102 sq. ft<br>9.5 sq. m     | £3,900                            |
| 5              | 161 sq. ft.<br>15 sq. m.    | £5,130                            |
| 6              | 220 sq. ft.<br>20.4 sq. m.  | £6,900                            |
| 7              | 307 sq. ft<br>28.5 sq. m    | NOW LET                           |
| Office B<br>GF | 186 sq. ft.<br>17.3 sq. m.  | £5,604                            |
| Ground rear GF | 1,404 sq. ft.<br>130 sq. m. | £25,416                           |