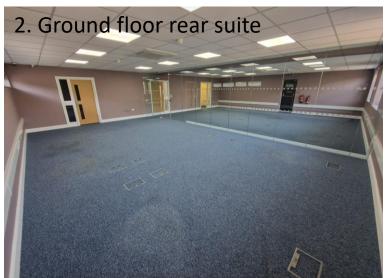

The development further benefits communal kitchen and w/c facilities.

On site car parking available. For one vehicle.

Ground floor rear suite - Referring to the photo on page 2 number 4 ground floor rear suite there are a further two rooms of similar size.

#### **ACCOMMODATION**

| Suite          | Size                        | Rent pa<br>inclusive*<br>plus VAT |
|----------------|-----------------------------|-----------------------------------|
| 1              | 181 sq. ft.<br>16.8 sq. m.  | £5,430                            |
| 2              | 213 sq. ft.<br>19.8 sq. m.  | £6,750                            |
| 3              | 142 sq. ft.<br>13.1 sq. m.  | £4,260                            |
| 4              | 102 sq. ft<br>9.5 sq. m     | £3,900                            |
| 5              | 161 sq. ft.<br>15 sq. m.    | £5,130                            |
| 6              | 220 sq. ft.<br>20.4 sq. m.  | £6,900                            |
| 7              | 307 sq. ft<br>28.5 sq. m    | NOW LET                           |
| Office B<br>GF | 186 sq. ft.<br>17.3 sq. m.  | £5,604                            |
| Ground rear GF | 1,404 sq. ft.<br>130 sq. m. | £25,416                           |