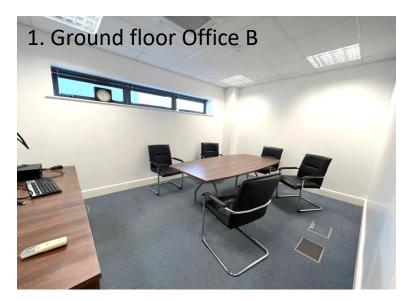

#### **ACCOMMODATION**

| Suite          | Size                        | Rent pa<br>inclusive*<br>plus VAT |
|----------------|-----------------------------|-----------------------------------|
| 1              | 181 sq. ft.<br>16.8 sq. m.  | £5,430                            |
| 2              | 213 sq. ft.<br>19.8 sq. m.  | £6,750                            |
| 3              | 142 sq. ft.<br>13.1 sq. m.  | £4,260                            |
| 4              | 102 sq. ft<br>9.5 sq. m     | £3,900                            |
| 5              | 161 sq. ft.<br>15 sq. m.    | £5,130                            |
| 6              | 220 sq. ft.<br>20.4 sq. m.  | £6,900                            |
| 7              | 307 sq. ft<br>28.5 sq. m    | NOW LET                           |
| Office B<br>GF | 186 sq. ft.<br>17.3 sq. m.  | £5,604                            |
| Ground rear GF | 1,404 sq. ft.<br>130 sq. m. | £25,416                           |